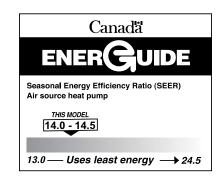

#### **PERFORMANCE**

14 SEER 8.0

"SEER" stands for Seasonal Energy Efficiency Ratio, which is a measurement of an air conditioner's cooling energy efficiency developed by the U.S. Department of Energy. It's a simple formula: the higher the SEER of your unit, the greater its efficiency—and the lower your operating costs.