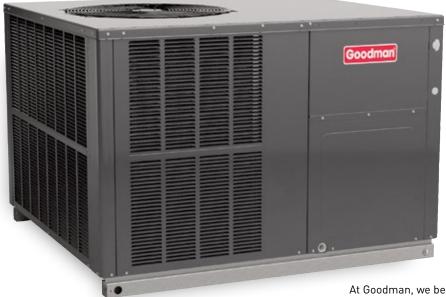

# GPH14M AND GPH14H PACKAGED HEAT PUMPS

## A LOT GOES INTO EVERY GOODMAN® BRAND GPH14M AND GPH14H PACKAGED HEAT PUMP