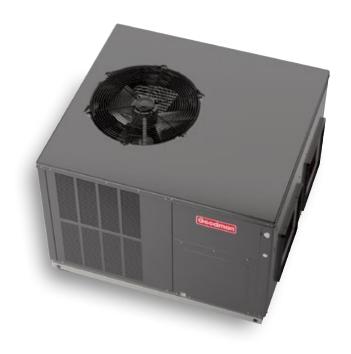

## A LOT GOES INTO EVERY GOODMAN® BRAND GPH14M AND GPH14H PACKAGED HEAT PUMP

#### The art of precision

**Efficient Cooling Capacity –** 5 millimeter (select models) refrigeration grade premium copper tubing and aluminum fin condenser coil configuration delivers outstanding heat transfer properties.

**All-Aluminum Evaporator Coil –** A single metal solution that is designed for enhanced durability and performance.

Goodman packaged units simply work the way they're supposed to, making each one a thing of beauty.

**Multi-Speed ECM Blower Motor –** Provides quiet system startup and shutdown with highly-efficient performance.

**High-Efficiency Scroll Compressor** – Compressor will provide years of reliable cooling comfort. Uses chlorine-free R-410A refigerant.

Refrigeration-Grade Premium Copper Tubing and Aluminum Fin Condenser Coil Configuration – Delivers outstanding heat transfer properties with R-410A refrigerant.

**Self-Contained Packaged Unit -**Designed for multi-position installation

**SmartShift® Defrost Technology with Short-Cycle Protection –** Supports smooth and quiet transition between heating and cooling cycles.

**INSTALLATION** 2-5 TON MODEL **SEER EER HSPF OPTIONS** CAPACITY GPH14M 11 8.0 Multi-Position 14 GPH14H **Dedicated Horizontal** 14 Up to 12 8.0