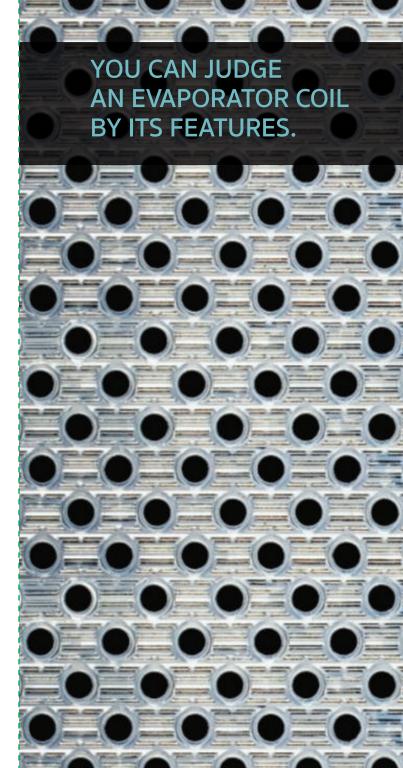

# INTRODUCING The AlumaFin7™ Evaporator Coil

Built with imagination, creativity, and technology as raw materials.

Enhanced surface and multi-louvered aluminum fin design supports the coil's ability to transfer heat efficiently

7mm grooved aluminum tubing for enhanced turbulence of refrigerant

NEW 3/8"
7 mm (9.525 mm)

Foil-faced insulation covers the internal casing to reduce cabinet condensation

> Seal tight customized suction and liquid grommets for easy installation and removal