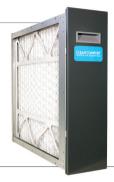

#### AM11-CleanFit\*

The Clean Comfort CleanFit Series of MERV 11 media air cleaners are Intuitively designed with outer dimensions that match original equipment furnace and air handler cabinets.

## AMB11-Builder\*

The Clean Comfort AMB11 Series of MERV 11 media air cleaners are for vertical or horizontal residential applications and are offered in nominal sizes for adapting to various installations.