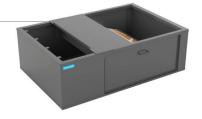

#### AMP-BSRB\*

The Clean Comfort
Furnace Riser raises
the furnace off of
the ground and adds
bottom return.