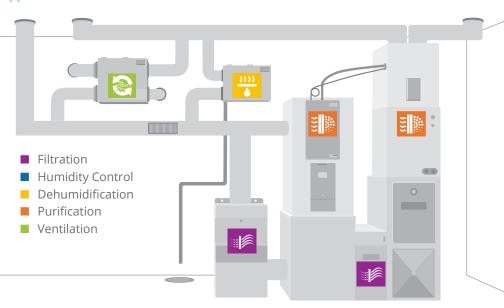

# Whole-home indoor air quality solutions

Clean Comfort Indoor Air Essentials can improve the quality and comfort of your home's indoor air. Components can be installed on virtually any brand of HVAC equipment in any home or installation. (For illustration purposes only, we have shown a basement installation.)

# Our complete family of Clean Comfort products improves indoor air quality:

## **Filtration**

Air filtration systems capture up to 95% of particles ranging in size down to 0.3 micron and keep them from recirculating back into your home's air.

- 5-Stage Air Treatment
- Hepa Air Cleaner
- Media Air Cleaner
- Electronic Air Cleaner
- Hybrid Air Cleaner
- Replacement Filters

# **Humidity Control**

Dehumidifiers and humidifiers work with the home's heating and cooling system to help maintain a comfortable humidity level in every room.

- Whole-Home Humidifier
- Bypass Evaporative Humidifier
- Steam Humidifier

# Dehumidification

Dehumidifiers work with the home's heating and cooling system to help maintain a comfortable humidity level in every room.

· Whole-Home Dehumidifier

## **Purification**

Air purification systems are attached to the furnace or air handler, contaminants are deactivated before the air is recirculated back into the home.

- In-Duct Air Purifier
- Coil Purifier
- For Furnaces
- For Air Handlers

## Ventilation

Ventilation systems replace stale indoor air with outdoor air — providing the fresh-air feel of an open window, with minimal heat/energy loss.

- Heat Recovery Ventilator (HRV)
- Energy Recovery Ventilator (ERV)