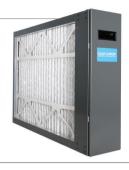

#### AM11-CleanFit\*

The Clean Comfort CleanFit Series of MERV 11 media air cleaners are Intuitively designed with outer dimensions that match original equipment furnace and air handler cabinets.

## AMB11-Builder\*

The Clean Comfort AMB11 Series of MERV 11 media air cleaners are for vertical or horizontal residential applications and are offered in nominal sizes for adapting to various installations.