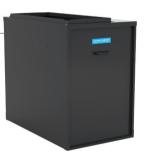

#### AM11-CleanFit\*

The Clean Comfort CleanFit Series of MERV 11 media air cleaners are Intuitively designed with outer dimensions that match original equipment furnace and air handler cabinets.

## AMB11-Builder\*

The Clean Comfort AMB11 Series of MERV 11 media air cleaners are for vertical or horizontal residential applications and are offered in nominal sizes for adapting to various installations.