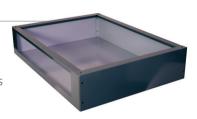

#### AMP-BSRB\*

The Clean Comfort
Furnace Riser raises
the furnace off of
the ground and adds
bottom return.