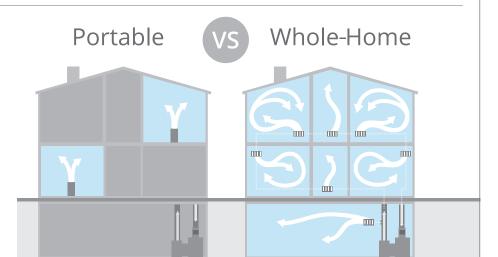

# **Optimal protection**

Some people rely on portable "HEPA-like" filtration units to clean the air in their homes. But these units only clean the air in the proximity of the room where they're installed. The AMHP-250 is a whole-home system that's professionally installed and maintained as part of your home's central heating and cooling system.

# Whole-home indoor air quality solutions

Clean Comfort Indoor Air Essentials can improve the quality and comfort of your home's indoor air. Components can be installed on virtually any brand of HVAC equipment in any home or installation. (For illustration purposes only, we have shown a basement installation.)