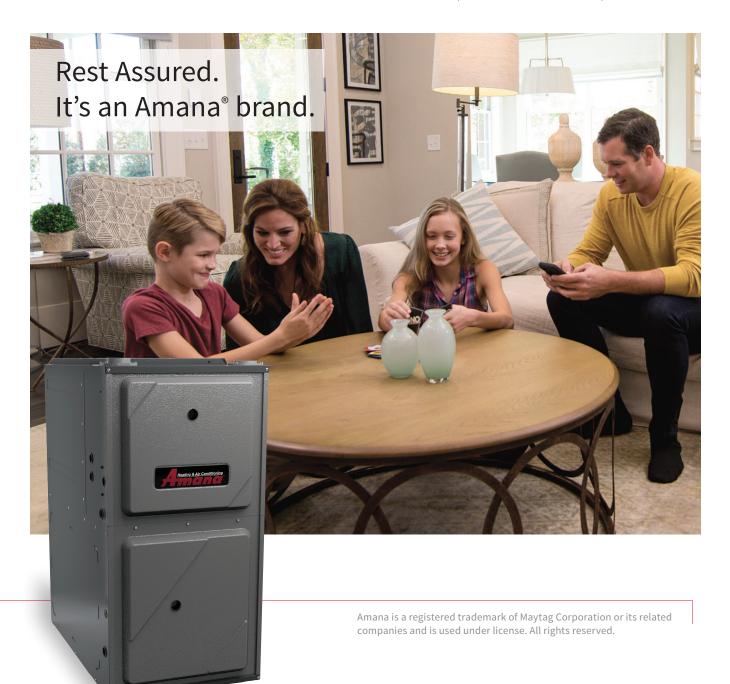

### Ultra-Low-NOX, High-Efficiency, Single Stage, Multi-Speed Gas Furnace

Upflow/Horizontal | Up to 96% AFUE | AMES96-U

Premium Amana® Brand Quality

Stainless-Steel, Tubular Primary Heat Exchanger High-Efficiency
Performance

### ULTRA-LOW-NOX HIGH-EFFICIENCY SINGLE-STAGE MULTI-SPEED GAS FURNACE

Upflow/Horizontal | Up to 96% AFUE | AMES96-U

# Choose an Amana® brand gas furnace and you won't get cold feet

When the time comes to replace your old, worn-out furnace; you should choose to go with a name you know, like the Amana brand, one of America's most trusted and enduring consumer brands. Yet, peace of mind isn't all that you'll enjoy with an Amana brand AMES96-U Two-Stage, Multi-Speed Furnace.