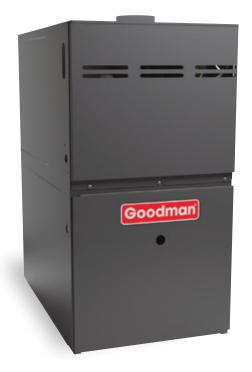

## GMEC80 AND GCEC80 TWO-STAGE GAS FURNACE

ENERGY-EFFICIENT, MULTI-SPEED ECM

80% AFUE PERFORMANCE

Upflow/Horizontal

### A LOT GOES INTO EVERY GOODMAN BRAND GMEC80 and GCEC80 GAS FURNACE