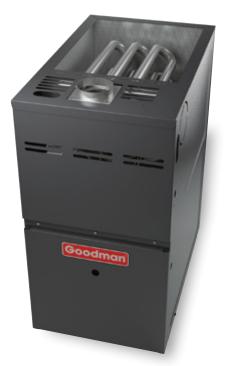

## GMEC80 AND GCEC80 TWO-STAGE GAS FURNACE

ENERGY-EFFICIENT, MULTI-SPEED ECM

80% AFUE PERFORMANCE

Upflow/Horizontal

## **Goodman** will keep you as warm as you wish.

The best gas furnace is the kind you don't have to think or worry about. It comes on the moment you need it and then runs quietly and efficiently all winter long as needed. The **Goodman** GMEC80/ GCEC80 is loaded with features designed to provide outstanding performance for years to come. We use advanced techniques and materials so you know the cozy, even heat you feel in every corner of your home is an energyefficient warming trend that's designed to stay for many years.