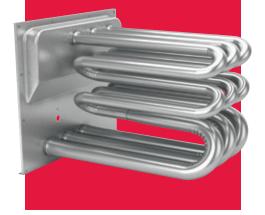

#### The art of precision

**Distinctive, Heavy-Duty Heat Exchanger Technology** – Constructed from tubular aluminized-steel, the primary heat exchanger is designed for outstanding durability and heat transfer. The use of wrinkle bend technology maintains the wall strength of the tubular design and aids in the efficient transfer of heat.

#### COMPONENT UPGRADE OFFERS BETTER PERFORMANCE

The aluminized steel, tubular primary heat exchanger featured in **Goodman** brand gas furnaces is likely the most essential component in a gas furnace's performance. This distinctive heat exchanger employs wrinkle-bend technology which was developed to deliver extraordinary durability and long-term reliability.