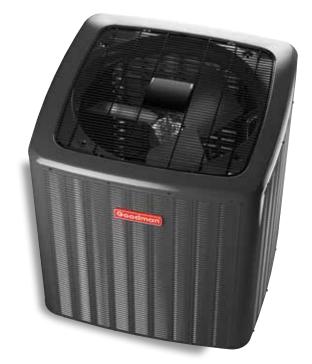

# GVXC20 HIGH-EFFICIENCY AIR CONDITIONER

WITH **SMART SPEED**<sup>™</sup> INVERTER TECHNOLOGY

UP TO 24.5 SEER PERFORMANCE

**COMFORTBRIDGE**<sup>™</sup> TECHNOLOGY COMPATIBLE

# Goodman will keep you cool as a cucumber.

The best air conditioner is the kind you don't have to think or worry about. It comes on the moment you need it and then runs quietly and efficiently all year long as needed. The **Goodman**<sup>®</sup> brand GVXC20 is loaded with features designed to provide outstanding performance for years to come. We use advanced techniques and materials so you know the cozy, even temperature you feel in every corner of your home is an energy-efficient trend that's designed to stay for many years.

# A LOT GOES INTO EVERY GOODMAN BRAND GVXC20 AIR CONDITIONER WITH SMART SPEED<sup>™</sup> TECHNOLOGY

#### The art of precision

**Smart Speed**<sup>™</sup> **Technology** – Designed to automatically adjust the speed of the compressor and condensing fan motor based on cooling demand – full, 100% capacity for extreme temperatures, and reduced capacity for milder days. A system with Smart Speed technology may lower your energy costs when compared to a single-speed unit that only runs at 100% on or 100% off.

**Heavy-Gauge, Galvanized Steel Enclosure Cabinet –** A louvered cabinet protects the coil, while its appliance-quality, post-paint, baked enamel finish protects your system from outdoor elements.

**Quiet Operation –** An acoustically engineered sound control blanket helps reduce noise levels compared to units without sound control blankets.

#### SMARTCOIL<sup>™</sup> TECHNOLOGY SMALLER IS SMARTER

Long ago the HVAC industry determined that the combination of copper tubing and aluminum fins provided the most efficient transfer of thermal heat available. Today, the **Goodman** brand has improved upon this industry standard by making the condenser coil copper tubing smaller and smarter. The result is a unit that can offer high efficiency, use less refrigerant, and deliver money-saving and energy saving comfort to you for years.