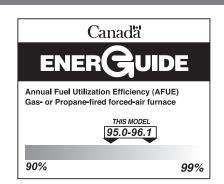

#### PERFORMANCE

The 96% AFUE rating on this gas furnace means that 96 cents of every energy dollar warms your home. The Department of Energy (DOE) established the AFUE (Annual Fuel Utilization Efficiency) system to calculate the annual operating cost of residential gas furnaces. Independent, dependable, courteous, prompt, honest, highly-skilled and respectful of you and your home. That's why all the time homeowners say,