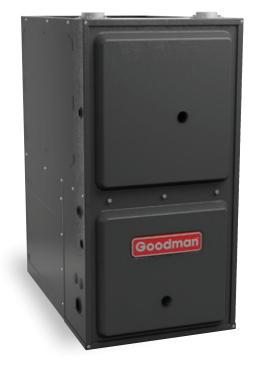

### GCES96 SINGLE STAGE GAS FURNACE

HIGH-EFFICIENCY, MULTI-SPEED ECM

UP TO 96% AFUE PERFORMANCE

Downflow/Horizontal

### A LOT GOES INTO EVERY GOODMAN BRAND GCES96 GAS FURNACE

#### The art of precision

**Aluminized Steel Tubular Primary Heat Exchanger** – Distinctive tubular aluminized steel construction formed using wrinkle-bend technology results in an extremely durable heat exchanger. Paired with a stainless-steel secondary heat exchanger, this combination provides reliability, durability and efficiency.

**Efficient and Quiet Multi-Speed ECM Circulator Motor –** Provides quiet system startup and shutdown with highly-efficient performance.

## **Goodman** gas furnaces simply work the way they're supposed to, making each one a thing of beauty.

**Single-Stage Gas Valve –** Reduces energy needed during moderate demand to deliver outstanding comfort and efficiency as compared to natural draft furnaces.

**Quiet, Single-Speed, Induced-Draft Blower –** Provides precise control and enhanced energy-efficient performance as compared to a natural draft furnace.

**Durable Silicon Nitride Igniter –** Eliminates the need for an energy-wasting pilot light.

**Self-Diagnostic Control Board –** Continuously monitors the system for consistent, reliable operation, stores last diagnostic codes in memory and indicates condition through a dual 7-segment display for quick troubleshooting.

**Thermally -Insulated Cabinet –** The fully insulated cabinet means air leakage of less than 2% to maximize the heat transfer efficiency and lower blower noise.