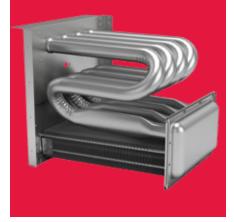

#### The art of precision

**Aluminized Steel Tubular Primary Heat Exchanger** – Distinctive tubular aluminized steel construction formed using wrinkle-bend technology results in an extremely durable heat exchanger. Paired with a stainless-steel secondary heat exchanger, this combination provides reliability, durability and efficiency.