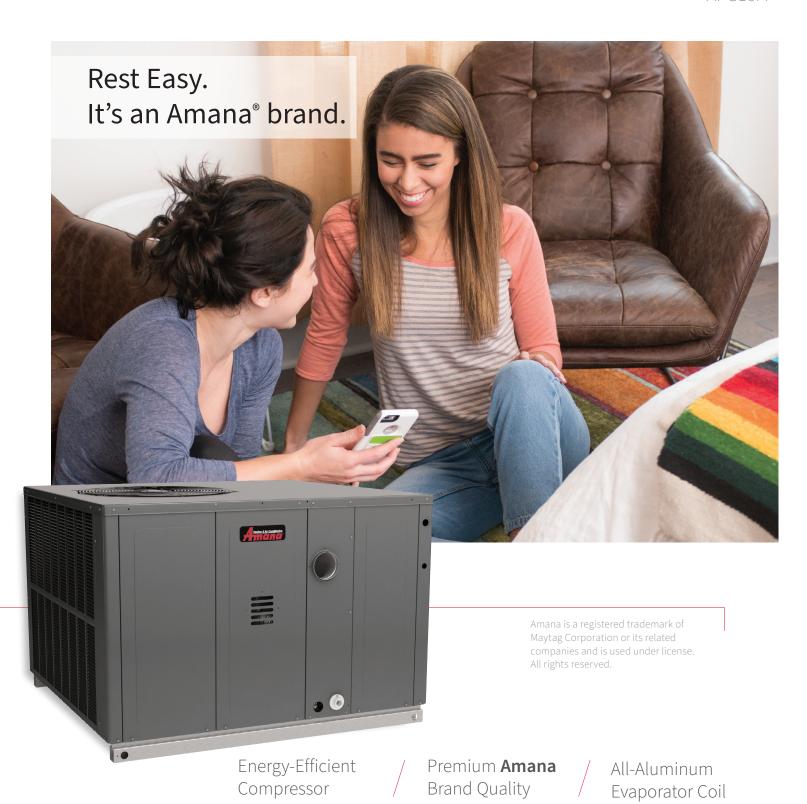

### **Energy-Efficient Packaged Gas Electric Units**

Up to 16 SEER | 81% AFUE APG16M

### **Packaged Gas Electric Units**

APG16M UP TO 16 SEER 81% AFUE

#### Energy Efficiency

Energy efficiency equates to cost savings. An Amana brand APG16M Packaged Gas Electric Unit offers up to 16 SEER performance during the summer months. "SEER" stands for Seasonal Energy Efficiency Ratio, a measure used by the U.S. Department of Energy to rate the cooling efficiency of air conditioners and heat pumps. The higher the SEER, the greater the efficiency—and the lower the operating cost. Compared to lower SEER units, an Amana brand Packaged Gas Electric Unit can provide significant savings on your electric bill.

#### Quiet Comfort

You can be assured that your **Amana** brand APG16M Packaged Gas Electric Unit will provide you with quiet operation. To minimize operating sounds, we've combined quiet compressor technology with a high-density foam sound cover and a fully insulated blower compartment to provide unobtrusive performance.

# The **Amana** brand APG16M Packaged Gas Electric Unit advantages:

- Lefficient Cooling Capacity 5 millimeter (select models) refrigeration grade premium copper tubing and aluminum fin condenser coil configuration delivers outstanding heat transfer properties.
- LAll-Aluminum Evaporator Coil A single metal solution that is designed for enhanced durability and performance (select models).
- Stainless Steel, Tubular Primary Heat Exchanger
  - Distinctive heat exchanger employs wrinklebend technology which was developed to deliver extraordinary durability and long-term reliability.
- Comfort Speed™ Technology Designed to automatically adjust output based on cooling demand full, 100% capacity for extreme temperatures, and reduced capacity for milder days. A system with Comfort Speed technology may lower your energy costs when compared to a single-speed unit that only runs at 100% on or 100% off.
- L Heavy-Gauge Galvanized Steel Enclosure with Powder-Paint Finish Protects your system from extreme outdoor elements.
- L Fully-Insulated Blower Compartment Designed for quiet performance. Panels are conveniently located to provide easy access.
- L Self-Contained Packaged Unit Designed for multi-position installation.