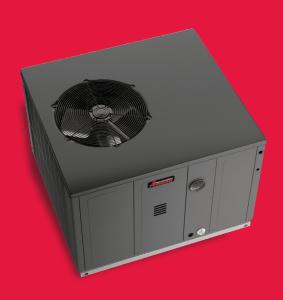

### Gas and electric functionality make this the total package

Operated as an electricity-powered air conditioner in the summer and a gas-fueled furnace during the winter, an **Amana** brand APG16M Packaged Gas Electric Unit offers years of costeffective, worry-free indoor comfort from a single, self-contained unit. Units can deliver cooling or heating capacity from two to five tons, a Seasonal Energy Efficiency Ratio (SEER) of up to 16 and 81% Annual Fuel Utilization Efficiency (AFUE).

# The **Amana** brand APG16M Packaged Gas Electric Unit advantages:

- Lefficient Cooling Capacity 5 millimeter (select models) refrigeration grade premium copper tubing and aluminum fin condenser coil configuration delivers outstanding heat transfer properties.
- LAll-Aluminum Evaporator Coil A single metal solution that is designed for enhanced durability and performance (select models).
- Stainless Steel, Tubular Primary Heat Exchanger
  - Distinctive heat exchanger employs wrinklebend technology which was developed to deliver extraordinary durability and long-term reliability.
- Comfort Speed™ Technology Designed to automatically adjust output based on cooling demand full, 100% capacity for extreme temperatures, and reduced capacity for milder days. A system with Comfort Speed technology may lower your energy costs when compared to a single-speed unit that only runs at 100% on or 100% off.
- L Heavy-Gauge Galvanized Steel Enclosure with Powder-Paint Finish Protects your system from extreme outdoor elements.
- L Fully-Insulated Blower Compartment Designed for quiet performance. Panels are conveniently located to provide easy access.
- L Self-Contained Packaged Unit Designed for multi-position installation.