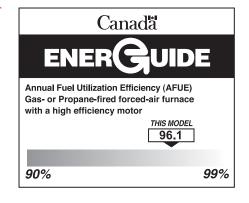

#### **PERFORMANCE**

96% AFUE The 96% AFUE rating on this gas furnace means that 96 cents of every energy dollar warms your home. The Department of Energy (DOE) established the AFUE (Annual Fuel Utilization Efficiency) system to calculate the annual operating cost of residential gas furnaces.