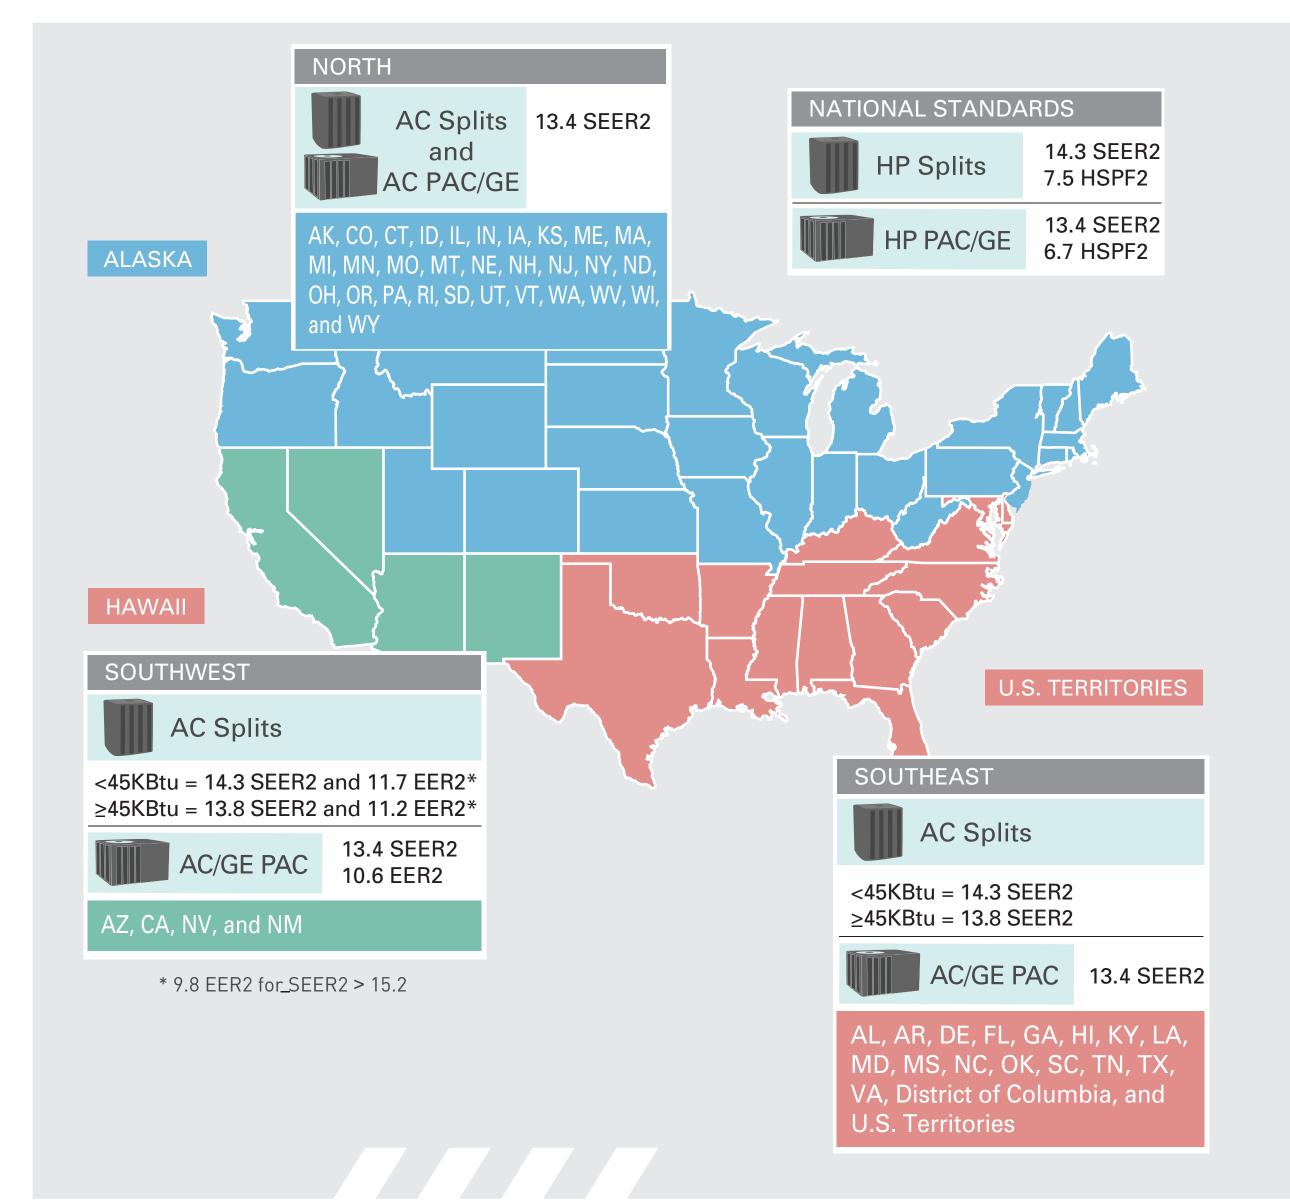

The yellow EnergyGuide labels that are affixed on outdoor units will govern what can and cannot be sold in your region. This is especially important for legacy AC products in the South.