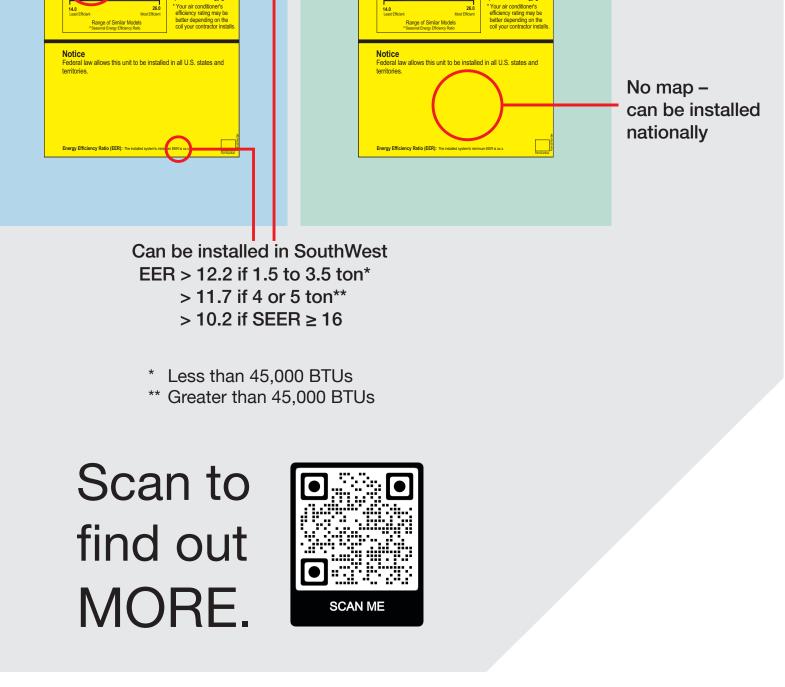

The yellow EnergyGuide labels that are affixed on outdoor units will govern what can and cannot be sold in your region. This is especially important for legacy AC products in the South.