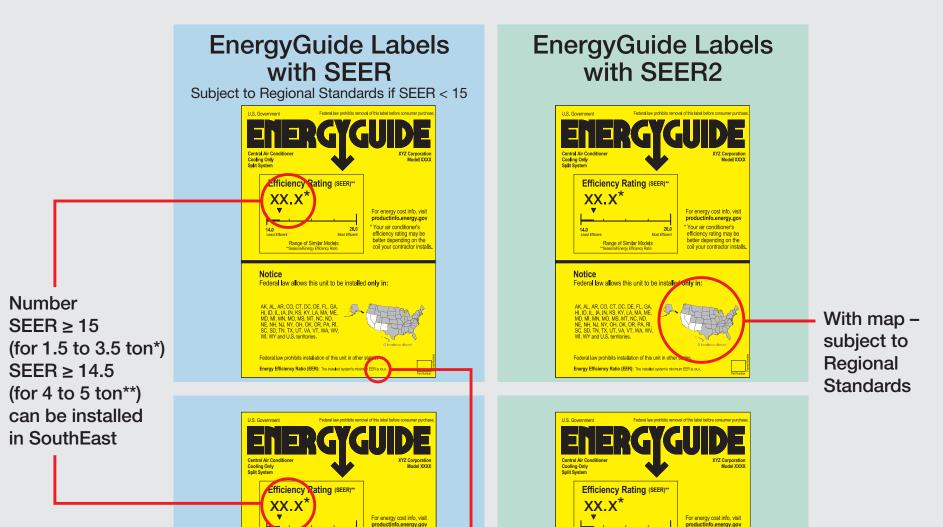

The yellow EnergyGuide labels that are affixed on outdoor units will govern what can and cannot be sold in your region. This is especially important for legacy AC products in the South.