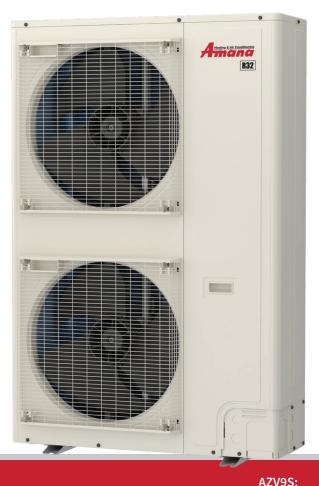

## SLIM. SMALL. SMART.

**HEAT PUMP** 

Hot Gas Base Pan Technology

Intelligent Defrost Mode

Hot Start Technology

Advanced Water-Shedding Drain Pan Technology

The Amana brand S-series is a slim side discharge style system that provides a premium mid-efficiency solution at an affordable price. It connects to traditional ducted equipment with ease, and the slim profile provides a solution when traditional cube style options cannot.